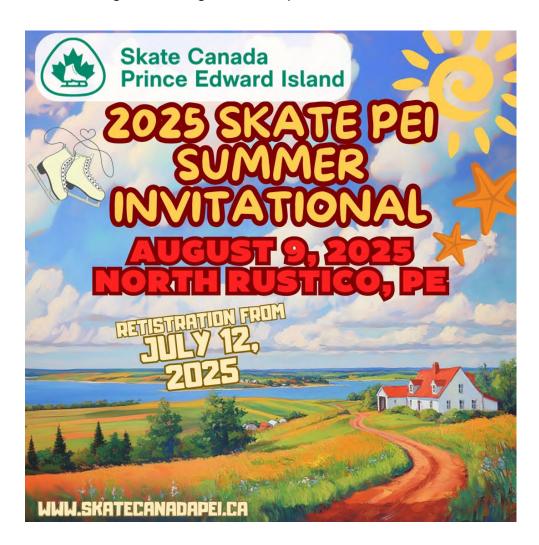

#### 2025 SKATE PEI SUMMER INVITATIONAL

Join us for the 2025 Skate PEI Summer Invitational, featuring

# STARSkate events from STAR 1 to Gold and

#### Podium Pathway categories from Pre-Juvenile to Novice

This exciting competition is an excellent opportunity for participants to showcase their figure skating skills and passion.

Registration: From July 12 to 19, 2025 via Skate Canada PEI website